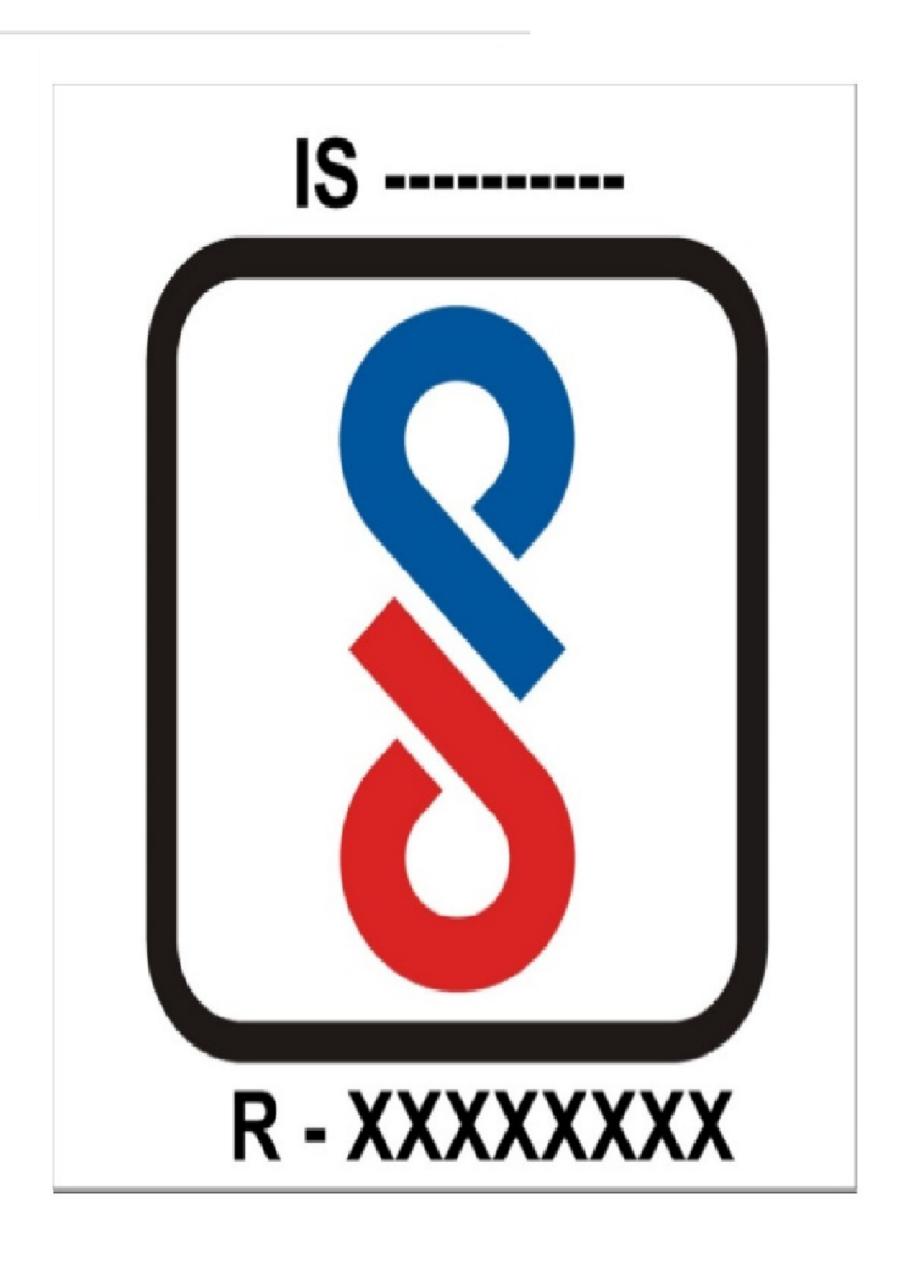

## Annex - 1

The guidelines for use of Standard Mark for Scheme-C are per 3(1) of BIS (Conformity Assessment) Regulations, 2017 are given below:

i) The monogram of the 'Standard Mark' consists of the pictorial representation, drawn in the exact style as indicated in the figure in Annexure I. Its photograpic reductin and enlargement is permitted.

ii)The 'Standard Mark' can be displayed in single colour or multi-colour as per the details given below. The colour scheme for the Standard Mark to be used in multi colur shall be use as indicated below.

iv) Any device with a integrated display sceen may present the Standard Mark electronically (e-labelling) in lieu of a physical presentation on the product.

For multicolour Standard Mark the colour scheme shall be - Red, Blue and Black.